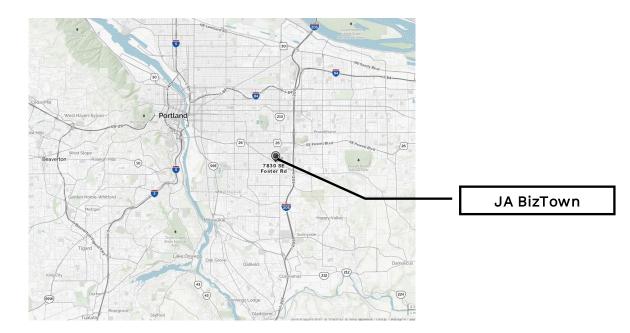

## Directions and Map to the JA BizTown™ Facility

From Vancouver: Take I-205 South to exit #17, Foster Road. Turn West (right) onto SE Foster Rd. Cross over S.E. 82nd Ave., merge into left lane. Take left on S.E. 79th. The JA Center will be on your right. Please park in large parking lot located in the rear (South side) of the building.

From Clackamas: Take I-205 North to exit #17, Foster Road. Turn West (left) onto SE Foster Rd. Stay in center lane. Cross over S.E. 82nd Ave. merge into left lane. Take Left at S.E. 79th. The JA Center will be on your right. Please park in large parking lot located in the rear (South side) of the building.

From West of Portland: Take HWY 26 east, go through tunnel to Portland, and stay in right lane. Take exit onto I-405 toward The Dalles/Salem. Merge onto SW Broadway via US-26 E exit 1C to 6th Ave/Ross Is. Bridge. Turn left at SW Sheridan St., Turn right to stay on SW Sheridan St., slight right to stay on SW 3rd Ave, Turn right at SW Naito Pkwy, continue on Ross Island Bridge, continue on SE Powell Blvd., turn right on SE Foster Rd. Turn right on S.E. 79th. The JA Center will be on your right. Please park in large parking lot located in the rear (South side) of the building.